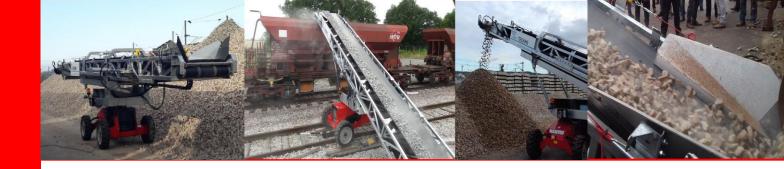

## **PRODUCT FEATURES**

- MANGOSPAR is the perfect tool to discharge wagons. Installed on a fourwheel drive mobile base, a rotating tilting translatory grasshopper allows the transfer of materials.
- It unloads the aggregates and ejects it onto a stockpile or straight into a dumper or another train.
- His shape fits with many different kinds of wagons, including ones with the hatches close from the ground as the C12 and D12.
- The machine can be piloted by a wireless remote control, giving a greater visibility to the user.