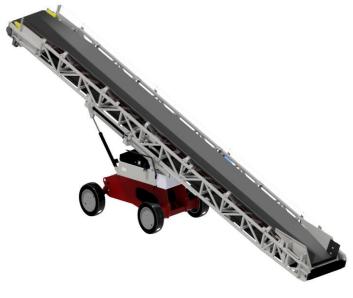

## **PRODUCT FEATURES**

- MANGOSPAR is the perfect tool to discharge wagons. Installed on a fourwheel drive mobile base, a rotating tilting translatory grasshopper allows the transfer of materials.
- It unloads the aggregates and ejects it onto a stockpile or straight into a dumper or another train.
- His shape fits with many different kinds of wagons, including ones with the hatches close from the ground as the C12 and D12.
- The machine can be piloted by a wireless remote control, giving a greater visibility to the user.