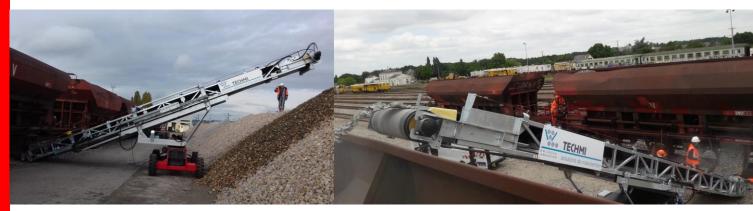

## **PRODUCT FEATURES**

- MANGOSPAR is the perfect tool to discharge wagons. Installed on a fourwheel drive mobile base, a rotating tilting translatory grasshopper allows the transfer of materials.
- It unloads the aggregates and ejects it onto a stockpile or straight into a dumper or another train.
- His shape fits with many different kinds of wagons, including ones with the hatches close from the ground as the C12 and D12.
- The machine can be piloted by a wireless remote control, giving a greater visibility to the user.