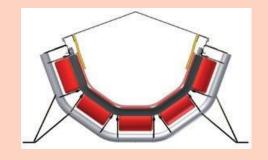

## PRODUCT FEATURES

- Idler for 60° or 70° troughing angles.
  Equipped with 5 rollers and SPAR 1 EX nip guard.
- Most models can accommodate a hood with or without seals. This shields materials from weather conditions and prevents workers from accidentally leaning on the belt.
- Hood design provides unobstructed view of idlers, facilitating maintenance.
- Offered for belt widths ranging from 650 to 1200mm (24 to 48 in. North American standards also available. Contact us for other belt widths).