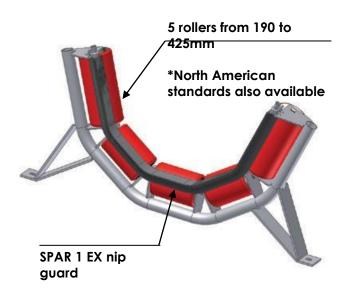

## PRODUCT FEATURES

- Idler for 60° or 70° troughing angles.
  Equipped with 5 rollers and SPAR 1 EX nip guard.
- Most models can accommodate a hood with or without seals. This shields materials from weather conditions and prevents workers from accidentally leaning on the belt.
- Hood design provides unobstructed view of idlers, facilitating maintenance.
- Offered for belt widths ranging from 650 to 1200mm (24 to 48 in. North American standards also available. Contact us for other belt widths).