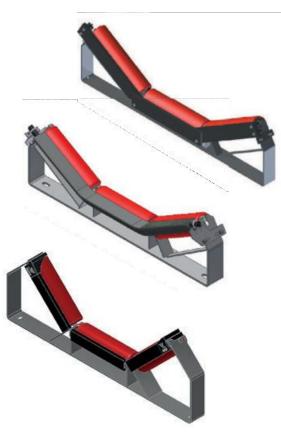

In our product range, there are **three types** of SPAR 1:

- SPAR 1 ajustable: made with absorber pieces, they granted a great setting for all angles.
- SPAR 1 extruded: design for retrofit installation, for all types of rollers.
- SPAR 1 CLIP: made for OEM integrator, there are installed on the idler's plates pror