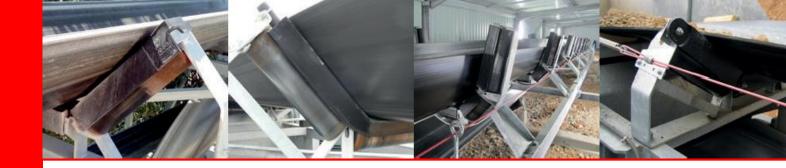

## CLIP – EXTRUDED – AJUSTABLE

- The SPAR 1 prevent limbs from getting jammed between the belt and idler rollers.
- They provide indispensable protection and can be fitted to any type of belt conveyor idler.

## **PRODUCT FEATURES**

- Made from our specially-tested Polyspar material.
- Installs in front of the carrying idlers at the nip point level.
- Exists for return roller and can be provide with safety basket (see picture below).
- Available for belts from 500 to 1400mm.
  Contact us for other belt widths.

In our product range, there are **three types** of SPAR 1:

- SPAR 1 ajustable: made with absorber pieces, they granted a great setting for all angles.
- SPAR 1 extruded: design for retrofit installation, for all types of rollers.
- SPAR 1 CLIP: made for OEM integrator, there are installed on the idler's plates pror