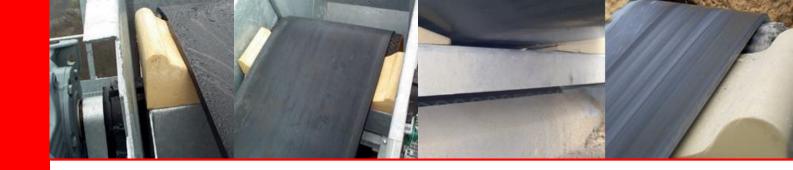

## **PRODUCT FEATURES**

- The SPAR 2 is located just before the point where the belt comes into contact with the head pulley.
- Made of two rigid polyurethane foam blocks that automatically adjust to the shape of the belt.
- Designed to provide long-lasting protection if properly installed (consult the installation guide for more details).
- The SPAR 2 can accommodate belts from 650 to 1200mm wide.

## **HEAD PULLEY NIP GUARD**

- The perfect solution for preventing serious accidents at the head pulley.
- The safety device of choice for all belt conveyors.

The **SPAR 2** can be adjusted to the size of the conveyor head by following the instructions in the installation guide.