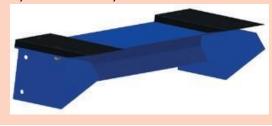

## **PRODUCT FEATURES**

- The SPAR 2 is located just before the point where the belt comes into contact with the head pulley.
- Made of two rigid polyurethane foam blocks that automatically adjust to the shape of the belt.
- Designed to provide long-lasting protection if properly installed (consult the installation guide for more details).
- The SPAR 2 can accommodate belts from 650 to 1200mm wide.

## **HEAD PULLEY NIP GUARD**

- The perfect solution for preventing serious accidents at the head pulley.
- The safety device of choice for all belt conveyors.

The **SPAR 2** can be adjusted to the size of the conveyor head by following the instructions in the installation guide.