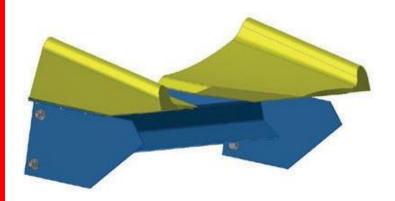

## **PRODUCT FEATURES**

- The SPAR 2 is located just before the point where the belt comes into contact with the head pulley.
- Made of two rigid polyurethane foam blocks that automatically adjust to the shape of the belt.
- Designed to provide long-lasting protection if properly installed (consult the installation guide for more details).
- The SPAR 2 can accommodate belts from 650 to 1200mm wide.

## **HEAD PULLEY NIP GUARD**

- The perfect solution for preventing serious accidents at the head pulley.
- The safety device of choice for all belt conveyors.

The **SPAR 2** can be adjusted to the size of the conveyor head by following the instructions in the installation guide.