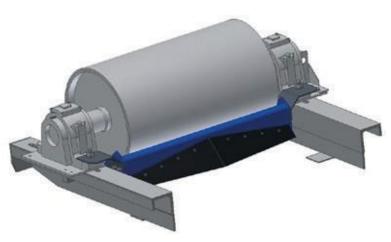

## PRODUCT FEATURES

- The SPAR 4 is made of steel and Polyspar to ensure the belt passes smoothly.
- Extends belt lifespan by preventing stones from becoming wedged between the belt and pulley.
- Manufactured for 500 to 1200mm belts and for pulleys of different diameters.
- The SPAR 4 is recommended for retrofit installations.

## **ROCK DEFLECTOR**

- The SPAR 4 is the guard of choice for preventing accidents during end pulley maintenance.
- Thanks to its specially-designed Polyspar components, the SPAR 4 adjusts perfectly to the shape of the belt and deflects all products that could damage the belt.

The **SPAR 4 RM**, for the OEM, **considerably reduces the cleaning** of the end pulley, thanks to its stone removal effect.