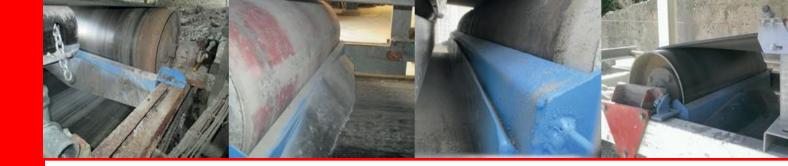

## **ROCK DEFLECTOR**

- The SPAR 4 is the guard of choice for preventing accidents during end pulley maintenance.
- Thanks to its specially-designed Polyspar components, the SPAR 4 adjusts perfectly to the shape of the belt and deflects all products that could damage the belt.

The **SPAR 4 RM**, for the OEM, **considerably reduces the cleaning** of the end pulley, thanks to its stone removal effect.