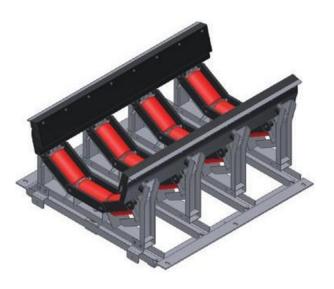

## AUTO CENTERING LOADING POINT

- Thanks to their innovative design, • the swivelling idlers enable the SPAR AC to automatically center the belt under any circumstances.
- May be used alone or as part of the SPARGAMAT AC for loading points.

## **PRODUCT FEATURES**

- Its swivelling idlers serve as a guide to control the direction of the belt.
- The belt is maintained on its external face by the tracks and is confined by the inside seal plate (SPARGAMAT AC).
- When the belt wanders, it presses on the • tracks, the strain then transferred to the idlers causes the unit to swivel, which puts the belt back on track, no matter its direction.

The **SPAR AC** idler is perfect for reversible belt conveyor with low belt speed.

Eliminating the need for manual belt adjustments reduces the risk of accidents.

rue de la Cressonnière '950 Saint-Marcel, France I.: +33 (0)2 32 64 20 20 mail: commercial@brunone-innovation.fr FP-SPARAC-A-11-22