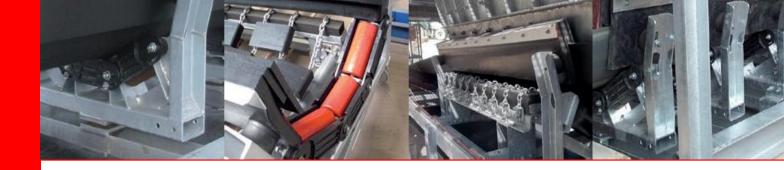

## AUTO CENTERING LOADING POINT

- Thanks to their innovative design, • the swivelling idlers enable the SPAR AC to automatically center the belt under any circumstances.
- May be used alone or as part of the SPARGAMAT AC for loading points.

## **PRODUCT FEATURES**

- Its swivelling idlers serve as a guide to control the direction of the belt.
- The belt is maintained on its external face by the tracks and is confined by the inside seal plate (SPARGAMAT AC).
- When the belt wanders, it presses on the • tracks, the strain then transferred to the idlers causes the unit to swivel, which puts the belt back on track, no matter its direction.

The **SPAR AC** idler is perfect for reversible belt conveyor with low belt speed.

Eliminating the need for manual belt adjustments reduces the risk of accidents.

rue de la Cressonnière '950 Saint-Marcel, France I.: +33 (0)2 32 64 20 20 mail: commercial@brunone-innovation.fr FP-SPARAC-A-11-22