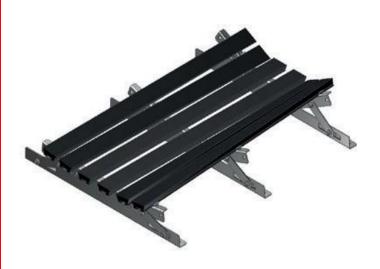

## PRODUCT FEATURES

- The SPARET EX consists of Polyspar bars attached to brackets.
- The main advantages of the SPARET EX are : no moving parts, good sliding properties, low wear and easy maintenance.
- The SPARET EX can be adapted to any belt configuration ranging from a flat belt to a 75° trough.

## LOADING POINT

- The new SPARET EX loading point is made of Polyspar sliding bars fitted on brackets.
- Designed to replace rollers directly under transfer points.

The **SPARET EX** fits easily on new conveyor frames and retrofits.