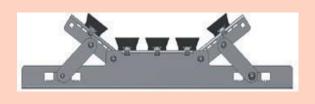

## PRODUCT FEATURES

- The SPARET EX consists of Polyspar bars attached to brackets.
- The main advantages of the SPARET EX are : no moving parts, good sliding properties, low wear and easy maintenance.
- The SPARET EX can be adapted to any belt configuration ranging from a flat belt to a 75° trough.

## LOADING POINT

- The new SPARET EX loading point is made of Polyspar sliding bars fitted on brackets.
- Designed to replace rollers directly under transfer points.

The **SPARET EX** fits easily on new conveyor frames and retrofits.