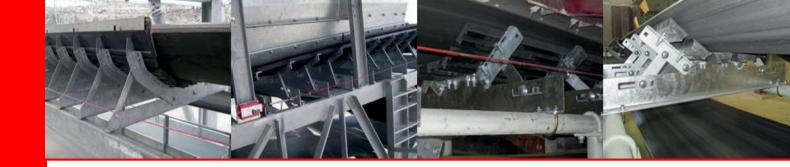

## LOADING POINT

- The new SPARET EX loading point is made of Polyspar sliding bars fitted on brackets.
- Designed to replace rollers directly under transfer points.

The **SPARET EX** fits easily on new conveyor frames and retrofits.

Good loading point sealing in tough configuration.

Able to handle material sizes of **100mm or less**.

For larger material sizes, the **SPARMAT** is recommended.